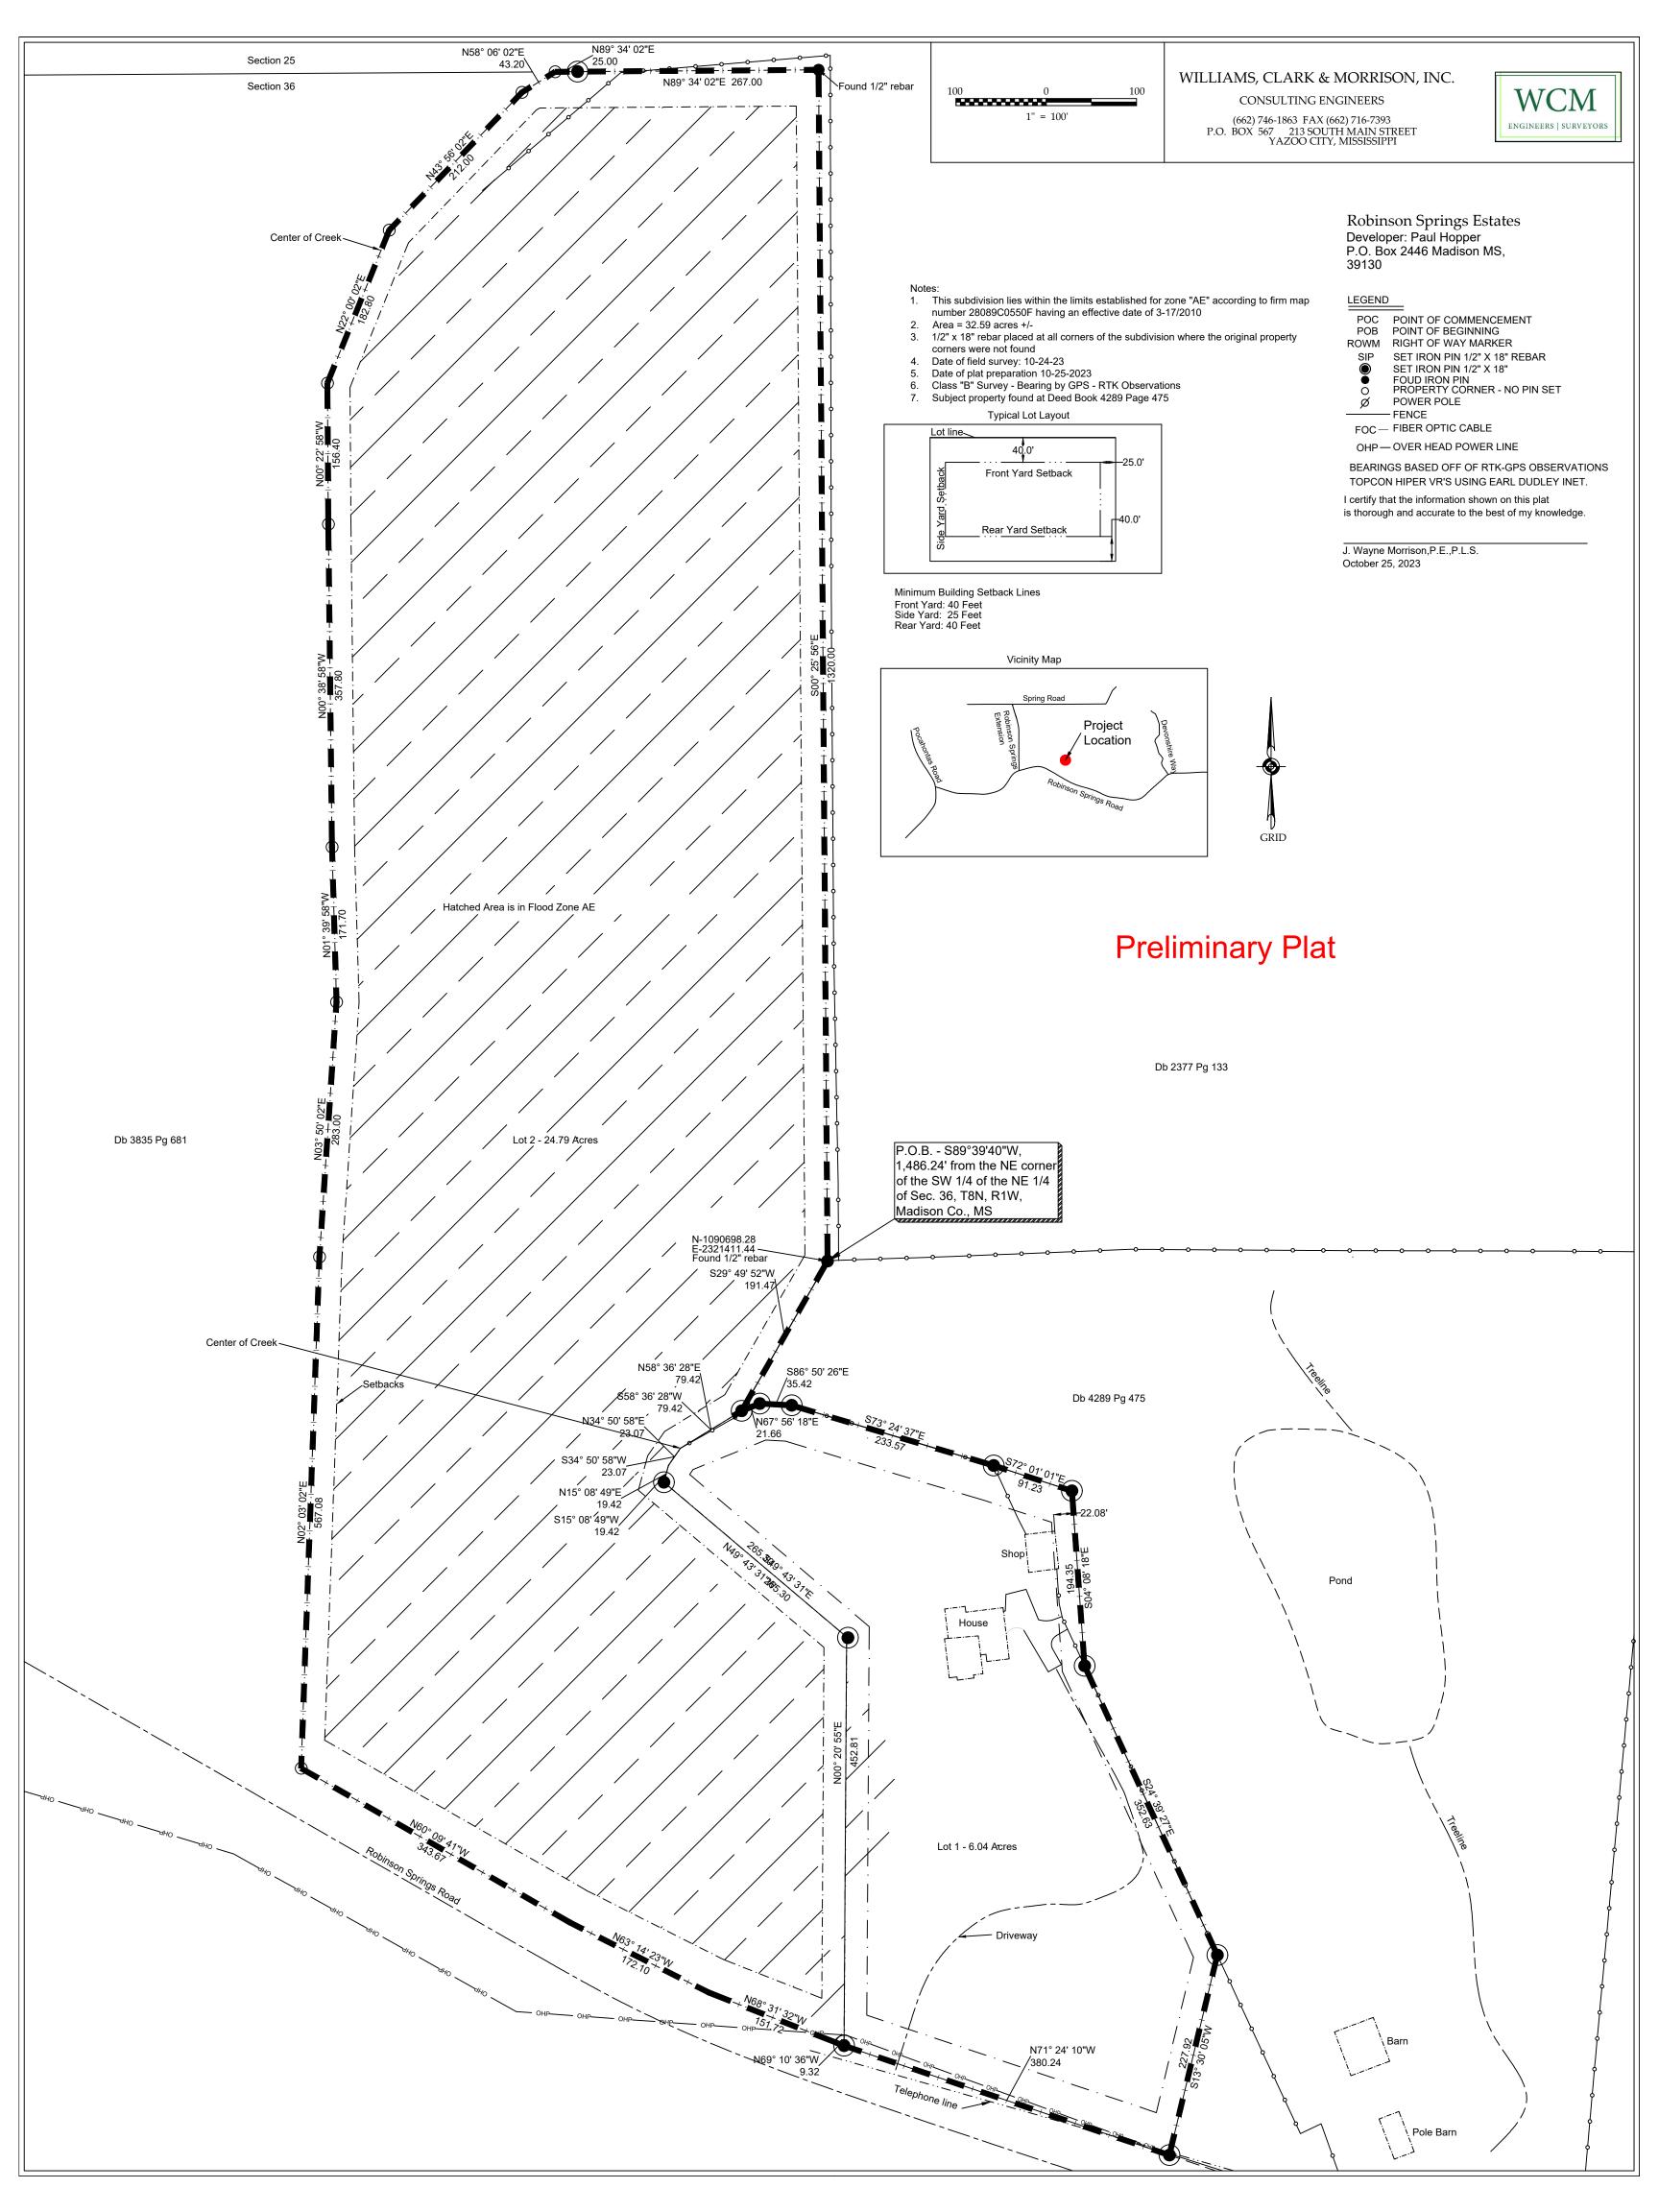

From: Tim Bryan, P.E.

County Engineer

Re: Robinson Springs Estates

**Preliminary Plat** 

The Engineering Department recommends approval of the preliminary plat of Robinson Springs Estates. The development contains 2 lots on 32.59 acres. There is no public infrastructure associated with this development.